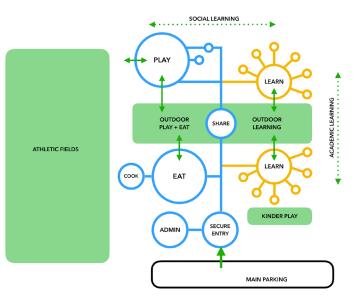

## HOLISTIC FRAMEWORK

- ESSENTIAL ANCHORS OF TRANSFORMATION[Important tools or topics that help to ensure implementation]
- CLUSTERS OF PEDAGOGY
   [Understanding the spectrum of facilities, ranging from antiquated to contemporary.
   Being able to place yourself on that scale]
- PROGRAM STRUCTURES [Within any school setting, influences that directly impact students and teachers]

## SPACE

- Four walls
- Reflection of standardization and uniformity (factory age)

- Breakdown of four walls
- Various learning experiences on site (library, gardens, etc)
- Issue and skill based
- Furniture as an enabler
- Diversity and cross-pollination of activities
- Virtual

## GROUPINGS

- Designed for efficiency & coverage of content
- How many kids can a teacher manage?
- Constricted/isolated by space

- Institutional vs. Instructional
- Grouping via "differentiation"
- Grouping via subject, gender, age, activity, etc
- Coached self-navigation enabling learners to seek and find appropriate groups and possibilities
- Virtual learning studios, seminar rooms, and town squares

## PERSONNEL

- Self contained classes
- Isolation except for basic professional development
- Primary affiliation with other teachers in same grade

- Project/inquiry based learning causes collaboration
- Collaboration limited to on site
- Based on institutional practice