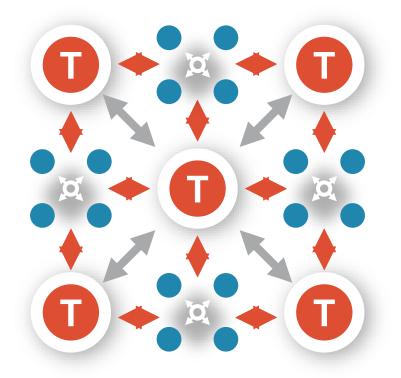

### **CONTEMPORARY PEDAGOGIES**

Both teachers and learners as self navigators, social contractors, media critic and media makers, innovative designers, global citizens.

A BC F

- Faculty can have multiple affiliations both on site and virtual (networking)
- Grouped by interest, mentors and coaches