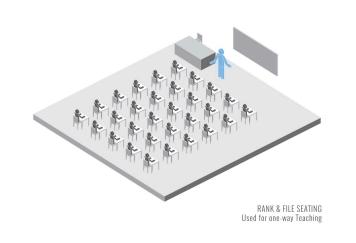

## **ANTIQUATED PEDAGOGIES**

Teacher covers and deposits info to students as empty vessels, obedient receivers, receptacles to be filled, with no "discovery".