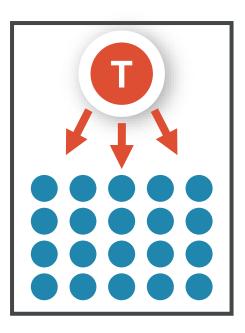

## **ANTIQUATED PEDAGOGIES**

Teacher covers and deposits info to students as empty vessels, obedient receivers, receptacles to be filled, with no "discovery".