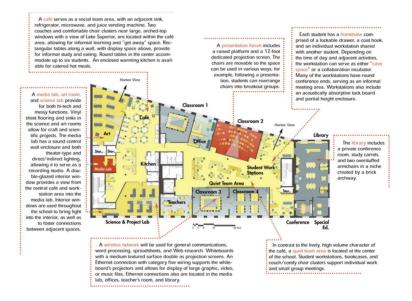

## SPACE

- Four walls
- Reflection of standardization and uniformity (factory age)

- Breakdown of four walls
- Various learning experiences on site (library, gardens, etc)
- Issue and skill based
- Furniture as an enabler
- Diversity and cross-pollination of activities
- Virtual

## GROUPINGS

- Designed for efficiency & coverage of content
- How many kids can a teacher manage?
- Constricted/isolated by space

- Institutional vs. Instructional
- Grouping via "differentiation"
- Grouping via subject, gender, age, activity, etc
- Coached self-navigation enabling learners to seek and find appropriate groups and possibilities
- Virtual learning studios, seminar rooms, and town squares

## PERSONNEL

- Self contained classes
- Isolation except for basic professional development
- Primary affiliation with other teachers in same grade

- Project/inquiry based learning causes collaboration
- Collaboration limited to on site
- Based on institutional practice