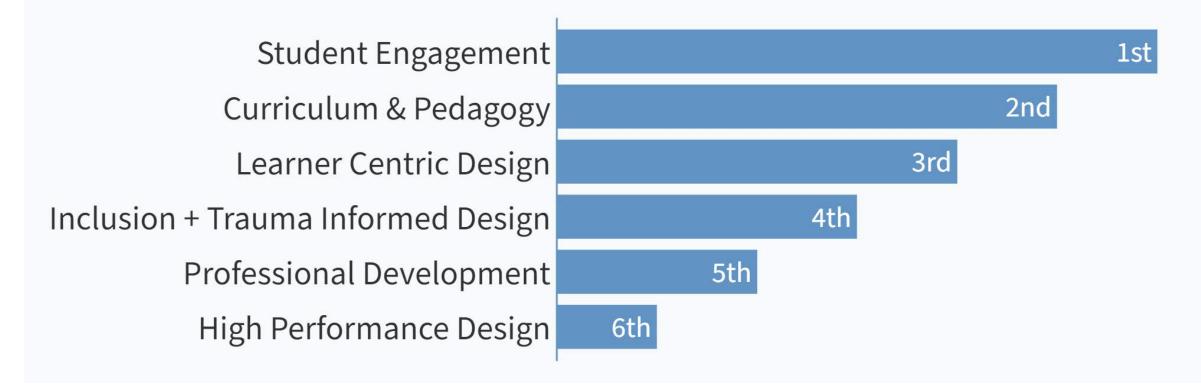

Within the context of the Portrait of the Learner, and the Key Ideas presented, rank Hull's current performance in the following categories by adjusting them up or down