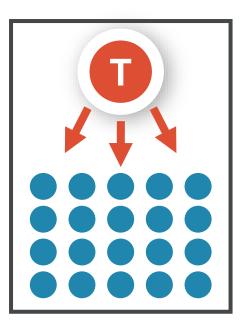

## **ANTIQUATED PEDAGOGIES**

Teacher covers and deposits info to students as empty vessels, obedient receivers, receptacles to be filled, with no "discovery".